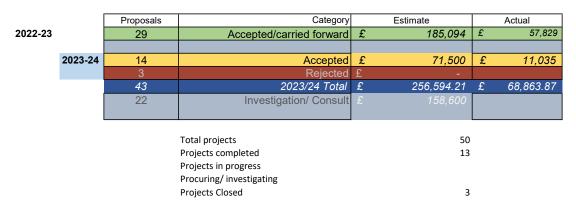

| EIB441 | North   | 21-Feb-23 | Residents via<br>Community<br>Engagement<br>Team<br>Residents via<br>Community | Tavistock Down                              | Community garden<br>replacement of raied<br>planters<br>Refresh garden area<br>around South | Accept<br>Accept |                                                                      | £8,000     | £8,000    |        | Completed<br>06/07/23<br>Works     | £5,883.17 |
|--------|---------|-----------|--------------------------------------------------------------------------------|---------------------------------------------|---------------------------------------------------------------------------------------------|------------------|----------------------------------------------------------------------|------------|-----------|--------|------------------------------------|-----------|
| EIB443 | East    | 03-Mar-23 | Engagement<br>Team                                                             | Manor Way                                   | Whitehawk Sign                                                                              |                  |                                                                      | £1,500     |           | £1,500 | ordered/<br>procuring              | £625.00   |
|        |         |           |                                                                                |                                             |                                                                                             |                  |                                                                      | £ 185,094  |           |        |                                    | £ 57,829  |
|        | 1       |           |                                                                                | Environment                                 | al Improvement Pr                                                                           | oposals 2023     | <b>2024 - approve</b>                                                | d          |           | [      | 1                                  |           |
| EIB445 | West    | 23-Mar-23 | H&S                                                                            | Parker Court,                               | Replacement knee rail<br>& Bike storage                                                     | Accept           |                                                                      | £8,500.00  | £8,500.00 |        | Part complete -<br>consult on rest | £2,028.33 |
| EIB446 | West    | 03-Apr-23 | Housing<br>management                                                          | Ellen House                                 | Bike Storage                                                                                | Accept           | Consult on location                                                  | £3,500.00  | £3,500.00 |        |                                    |           |
| EIB448 | West    | 03-Apr-23 | Residents via<br>Housing<br>management                                         | Muriel House                                | Path improvements                                                                           | Accept           | tarmac deteriorting<br>making it difficult for<br>users of walkers - | £6,000.00  | £6,000.00 |        | Completed 23/6/23                  | £4,227    |
| EIB450 | East    | 13-Mar-23 | Residents via<br>Housing<br>management                                         | Chadborn Close                              | Bin storage                                                                                 | Accept           | Check with City<br>Clean                                             | £2,500.00  | £2,500.00 |        | Completed 28/6/23                  | £4,154    |
| EIB452 | North   | 26-Apr-23 | Residents via<br>Community<br>Engagement<br>Team                               | Stanmer Heights                             | Replace notice boards                                                                       | Accept           | Needs to be closed<br>boards with mag<br>locks                       | £2,000.00  |           | £2,000 | Procuring                          |           |
| EIB453 | North   | 03-May-23 | Residents via<br>Housing<br>management                                         | Burwash lodge                               | Handrail                                                                                    | Accept           |                                                                      | £1,500.00  | £1,500    |        | Procuring                          |           |
| EIB454 | East    | 04-May-23 | Housing<br>management                                                          | WestHam                                     | Tidy up                                                                                     | Accept           |                                                                      | £2,000.00  | £2,000    |        | Ordered                            | £625      |
| EIB456 | East    | 09-May-23 | H&S                                                                            | Nuthurst Close                              | path repairs/<br>resurfacing                                                                | Accept           | but inform/ check<br>access                                          | £7,000.00  |           |        | Need to work around access         |           |
| EIB458 | Central | 16-May-23 | Residents via<br>Community<br>Engagement<br>Team                               | Essex Place,<br>Montague Street,<br>BN2 1LB | Garden improvements                                                                         | Accept           | But needs further<br>consulttion                                     | £22,000.00 |           |        | Procuring                          |           |
| EIB459 | West    | 22-May-23 | Residents via<br>Community<br>Engagement<br>Team                               | Conway court                                | Accessibility - replace<br>benches with flip<br>seating                                     | Accept           |                                                                      | £500.00    |           |        | Procuring                          |           |
| EIB460 | North   | 26-May-23 | Residents via<br>Community<br>Engagement<br>Team                               | Bates Estate BN1<br>6PF                     | Tidy up                                                                                     | Accept           |                                                                      | £8,000.00  |           |        |                                    |           |
| EIB462 | Central | 01-Jun-23 | H&S                                                                            | The Courtlands,<br>Ashton Rise              | Replace damaged<br>railing for safety                                                       | Accept           |                                                                      | £1,000.00  |           |        |                                    |           |
| EIB463 | Central | 03-Jun-23 | Housing<br>management                                                          | Cranbrook                                   | Bin screening                                                                               | Accept           | but just in same<br>position                                         | £2,000.00  |           |        |                                    |           |

| EIB464 | North | 07-Mar-23 | Residents via<br>Community<br>Engagement<br>Team | Roedale Court | waterbutts & more<br>raised planters | Accept | Yes but consult | £5,000.00 |  |         |
|--------|-------|-----------|--------------------------------------------------|---------------|--------------------------------------|--------|-----------------|-----------|--|---------|
|        |       |           |                                                  |               |                                      |        |                 | £71,500   |  | £11,035 |

## Environmental Improvement Proposals - proposals awaiting consultation

| Ref    | Area    | Date        | From           | Address          | Details of<br>Requirements | Decision       | Reason             | Estimate   | Capital | Revenue               | Status       | Commitment/<br>spend |
|--------|---------|-------------|----------------|------------------|----------------------------|----------------|--------------------|------------|---------|-----------------------|--------------|----------------------|
| 4      |         |             | Complaint via  | Goring/ Ferring/ | Bin Storage                | Accept         |                    |            |         |                       |              |                      |
| EIB414 | North   | 31-Oct-22   | housing        | Angmering Court  |                            |                |                    | £3,500     |         |                       | Consult      |                      |
|        |         |             | management     |                  |                            |                |                    |            |         |                       |              |                      |
|        |         |             | Residents on   | Near Swallow     | Fence area and create      | Consult        | Wider consultaion  |            |         |                       |              |                      |
| EIB325 | Fast    | 18-May-22   | Bird Estate    | Court            | community seating area     |                | required by        | £12,500.00 |         |                       | Awaiting     |                      |
|        | Lasi    | 10-10ay-22  | walkabout      |                  |                            |                | Community          | 212,500.00 |         |                       | consultation |                      |
|        |         |             |                |                  |                            |                | Engagement         |            |         |                       |              |                      |
|        |         |             | Residents on   | Across estate    | Additional benches for     | Consult        | Consult. Consider  |            |         |                       |              |                      |
| EIB329 | Fast    | 18-May-22   | Bird Estate    |                  | residents to sit & enjoy   |                | community          | £3,100.00  |         |                       | Awaiting     |                      |
|        | Last    |             | walkabout      |                  | plus daffodils             |                | involvement for    | 20,100.00  |         |                       | consultation |                      |
|        |         |             |                |                  |                            |                | planting           |            |         |                       |              |                      |
|        |         | 25-May-22   | Residents on   | Mount Pleasant   | Issues with graffitti      | Consult        | Wider consultaion  | £10,000.00 |         |                       |              |                      |
|        |         |             | Mount Pleasant |                  | around the youth centre    |                | required by        |            |         | Awaiting consultation |              |                      |
| EIB334 | Central |             | Walkabout      |                  | areas of the estate. A     |                | Community          |            |         |                       |              |                      |
|        |         |             |                |                  | couple of options to       |                | Engagement Team    |            |         |                       | consultation |                      |
|        |         |             |                |                  | reduce ongoing graffiti:   |                |                    |            |         |                       |              |                      |
|        |         |             | Residents on   | Derby Place/     | Greenspace                 | Consult        | Wider consultaion  |            |         |                       |              |                      |
| FIB338 | Central | 25-May-22   | Mount Pleasant |                  | underused further          |                | required by        | £7,000.00  |         |                       | Awaiting     |                      |
|        | Central | 20-1viay-22 | Walkabout      | Cambridge Place  | consultation for more      |                | Community          | 27,000.00  |         |                       | consultation |                      |
|        |         |             |                |                  | usage of greenspace.       |                | Engagement Team    |            |         |                       |              |                      |
|        |         |             | Residents on   | Dudeney Lodge,   | Consider installation of   | Accept June 22 | To provide storage |            |         |                       |              |                      |
| EIB343 | North   | 01 100 00   | Nettleton &    | Upper            | secure external storage    |                | other than         | 05 000     |         |                       |              |                      |
|        |         | 01-Jun-22   | Dudeney        | Hollongdean      | for garden equipment       |                | community room     | £5,000     |         |                       | consult      |                      |
|        |         |             | walkabout      | Road,            |                            |                |                    |            |         |                       |              |                      |

| EIB390 | West    | 03-Aug-22 | Residents on<br>Locks Crescent<br>Walkabout      |                              | Washing area not used<br>but area in use for<br>communty. improve this<br>area with raised<br>planters, climbers and<br>pernament seating | Consult | Wider consultaion<br>required by<br>Community<br>Engagement Team | £4,000.00  | Awaiting<br>consultation    |
|--------|---------|-----------|--------------------------------------------------|------------------------------|-------------------------------------------------------------------------------------------------------------------------------------------|---------|------------------------------------------------------------------|------------|-----------------------------|
| EIB394 | West    | 03-Aug-22 | Residents on<br>Locks Crescent<br>Walkabout      | Horsfield Court              | Community garden<br>active & in use is there<br>anything we can do to<br>assist, eg paving for<br>under seating or raised<br>planters?    | Consult | Wider consultaion<br>required by<br>Community<br>Engagement Team | £5,000.00  | Awaiting<br>consultation    |
| EIB397 | Central | 03-Aug-22 |                                                  | Sylvan Hall<br>Estate        | Bin Storage Phase II                                                                                                                      | Consult | Housing<br>Management                                            | £20,000.00 | Consultation in<br>progress |
| EIB404 | North   | 30-Aug-22 | Resident/ City<br>Clean                          | The Linkway                  | Bin storage &<br>increasing recycling                                                                                                     | Consult | Wider consultaion<br>required by<br>Community<br>Engagement Team | £7,000.00  | Awaiting<br>consultation    |
| EIB447 | West    | 03-Apr-23 | Residents via<br>Housing<br>management           | Elizabeth Court              | Awning/ gazebo                                                                                                                            | Consult | proposal needs to<br>be consulted on and<br>finalised            | £5,000.00  |                             |
| EIB449 | North   | 04-Apr-23 | Housing<br>Management                            | Tavistock Down               | Trim trail - bring up to standard                                                                                                         | Consult | make safe & consult                                              | £10,000    |                             |
| EIB451 | North   | 20-Apr-23 | Residents via<br>Community<br>Engagement<br>Team | Nettleton &<br>Dudeney       | Dog free growing area                                                                                                                     | Accept  | Approve subject to further consultation                          | £8,000.00  | waiting for<br>consultation |
| EIB457 | North   | 10-May-23 | Housing<br>management                            | Hodshrove place,<br>Brighton | Fence                                                                                                                                     | Consult | see if residents<br>want further<br>improvements to<br>garden    | £8,000     |                             |
|        |         |           |                                                  |                              |                                                                                                                                           |         |                                                                  | £ 158,600  |                             |

## Environmental Improvement Proposals 20222023 - proposals rejected

| Ref    | Area    | Date      | From                                             | Address         | Details of<br>Requirements            | Decision | Reason                                                                 | Capital | Revenue | Status |
|--------|---------|-----------|--------------------------------------------------|-----------------|---------------------------------------|----------|------------------------------------------------------------------------|---------|---------|--------|
| EIB444 | Central | 16-Mar-23 | Residents via<br>Community<br>Engagement<br>Team | Wiltshire House | Tool storage shed                     | ,        | Major works due to this<br>block which will include use<br>of carpark. |         |         | Closed |
| EIB455 | North   | 04-May-23 | Residents via<br>Community<br>Engagement<br>Team | Walton Bank     | Fencing/ ASB                          | Reject   | Need further consideration.                                            |         |         | Closed |
| EIB461 | North   | 31-May-23 | Residents via<br>Community<br>Engagement<br>Team | Warmdene Road   | Fruit trees & tidy up of garden areas | REJECT   | Pass to EDB                                                            |         |         | Closed |